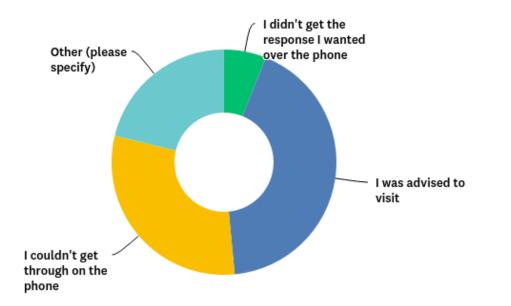

### Q8: If you tried calling why are you visiting?

Answered: 33 Skipped: 248

### Q8: If you tried calling why are you visiting?

Answered: 33 Skipped: 248

| ANSWER CHOICES                                    | RESPONSES |    |
|---------------------------------------------------|-----------|----|
| I didn't get the response I wanted over the phone | 6.06%     | 2  |
| I was advised to visit                            | 42.42%    | 14 |
| I couldn't get through on the phone               | 30.30%    | 10 |
| Other (please specify)                            | 21.21%    | 7  |
| TOTAL                                             |           | 33 |

7 Other responses include: 3 to collect recycling boxes, 2 to have a meeting, 2 to hand in information