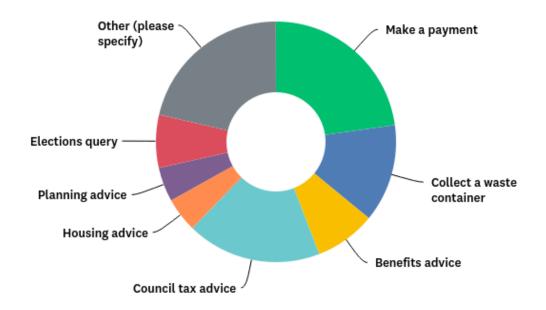

#### Q1: What is the purpose of your visit?

Answered: 281 Skipped: 0

#### Q1: What is the purpose of your visit?

Answered: 281 Skipped: 0

| ANSWER CHOICES             | RESPONSES |     |
|----------------------------|-----------|-----|
| Make a payment             | 22.78%    | 64  |
| Collect a waste container  | 13.17%    | 37  |
| Benefits advice            | 8.19%     | 23  |
| Council tax advice         | 18.15%    | 51  |
| Housing advice             | 4.63%     | 13  |
| Planning advice            | 4.63%     | 13  |
| Attend a Council meeting   | 0.00%     | 0   |
| Visit a third party tenant | 0.00%     | 0   |
| Elections query            | 7.12%     | 20  |
| Other (please specify)     | 21.35%    | 60  |
| TOTAL                      |           | 281 |

The 60 Other responses included Licensing, Duty Planner Meeting, Land Charges, Building Control Advice, Bus Pass Renewal, Business Units, PCN Appeal, Road Signs. **Note 23 out of 60 refused** to give a response.