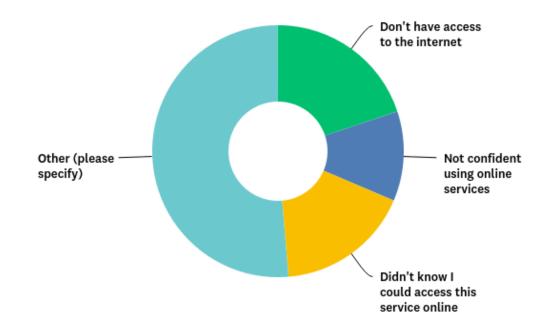

### Q5: What's your reason for not trying our website?

Answered: 226 Skipped: 55

#### Q5: What's your reason for not trying our website?

Answered: 226 Skipped: 55

| ANSWER CHOICES                                 | RESPONSES |     |
|------------------------------------------------|-----------|-----|
| Don't have access to the internet              | 19.91%    | 45  |
| Not confident using online services            | 11.50%    | 26  |
| Didn't know I could access this service online | 17.26%    | 39  |
| Other (please specify)                         | 51.33%    | 116 |
| TOTAL                                          |           | 226 |

116 Other responses include: 22 refusing to say, 62 prefer to speak to someone face to face, 10 said wanted to visit office, 14 said wanted a form/documents or collect something, 8 said to hand in documents