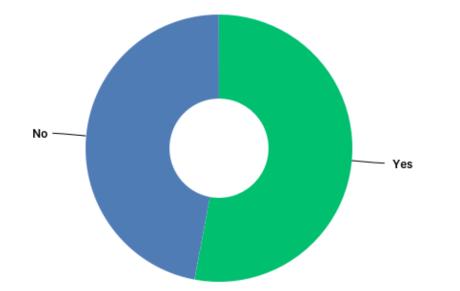

#### Q4: Were you able to find what you needed on our website?

Answered: 51 Skipped: 230

#### Q4: Were you able to find what you needed on our website?

Answered: 51 Skipped: 230

| ANSWER CHOICES | RESPONSES |    |
|----------------|-----------|----|
| Yes            | 52.94%    | 27 |
| No             | 47.06%    | 24 |
| TOTAL          |           | 51 |