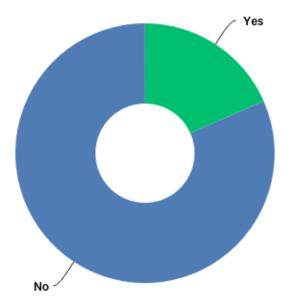

### Q3: Did you try using our website to deal with your query?

Answered: 277 Skipped: 4

### Q3: Did you try using our website to deal with your query?

Answered: 277 Skipped: 4

| ANSWER CHOICES | RESPONSES |     |
|----------------|-----------|-----|
| Yes            | 18.41%    | 51  |
| No             | 81.59%    | 226 |
| TOTAL          |           | 277 |