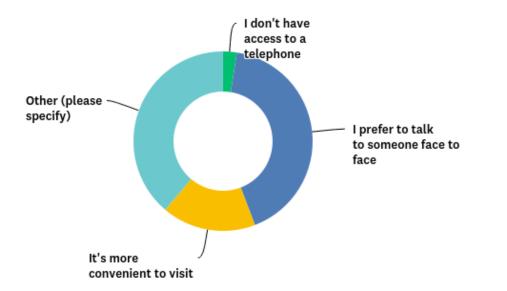

#### Q9: Why didn't you call the Council?

Answered: 242 Skipped: 39

#### Q9: Why didn't you call the Council?

Answered: 242 Skipped: 39

| ANSWER CHOICES                           | RESPONSES | RESPONSES |  |
|------------------------------------------|-----------|-----------|--|
| I don't have access to a telephone       | 2.48%     | 6         |  |
| I prefer to talk to someone face to face | 41.74%    | 101       |  |
| It's more convenient to visit            | 16.94%    | 41        |  |
| Other (please specify)                   | 38.84%    | 94        |  |
| TOTAL                                    |           | 242       |  |

94 Other responses include: 22 refused to say, 54 to hand in something, to collect something 18