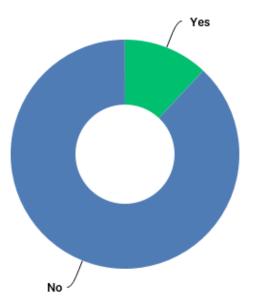

#### Q7: Did you try telephoning the Council?

Answered: 275 Skipped: 6

#### Q7: Did you try telephoning the Council?

Answered: 275 Skipped: 6

| ANSWER CHOICES | RESPONSES |     |
|----------------|-----------|-----|
| Yes            | 12.00%    | 33  |
| No             | 88.00%    | 242 |
| TOTAL          |           | 275 |