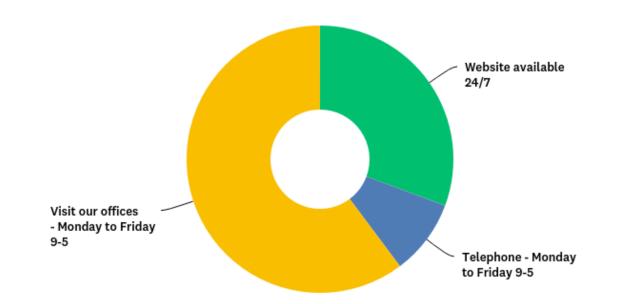

## Q10: If you had to access Council services again which method would you use?

Answered: 274 Skipped: 7

## Q10: If you had to access Council services again which method would you use?

Answered: 274 Skipped: 7

| ANSWER CHOICES                           | RESPONSES |     |
|------------------------------------------|-----------|-----|
| Website available 24/7                   | 30.66%    | 84  |
| Telephone - Monday to Friday 9-5         | 9.12%     | 25  |
| Visit our offices - Monday to Friday 9-5 | 60.22%    | 165 |
| TOTAL                                    |           | 274 |