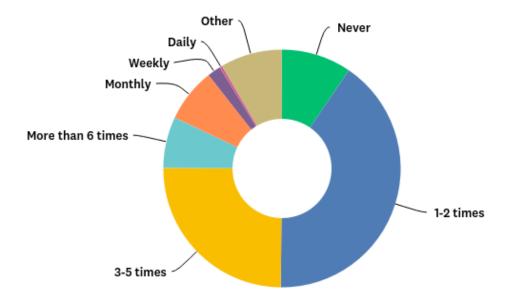

## Q11: And finally, apart from today, how many times have you visited our offices here at Kilworthy Park in the past 12 months?

Answered: 273 Skipped: 8

## Q11: And finally, apart from today, how many times have you visited our offices here at Kilworthy Park in the past 12 months?

Answered: 273 Skipped: 8

| ANSWER CHOICES    | RESPONSES |     |
|-------------------|-----------|-----|
| Never             | 9.52%     | 26  |
| 1-2 times         | 40.66%    | 111 |
| 3-5 times         | 24.91%    | 68  |
| More than 6 times | 6.96%     | 19  |
| Monthly           | 7.33%     | 20  |
| Weekly            | 1.83%     | 5   |
| Daily             | 0.37%     | 1   |
| Other             | 8.42%     | 23  |
| TOTAL             |           | 273 |