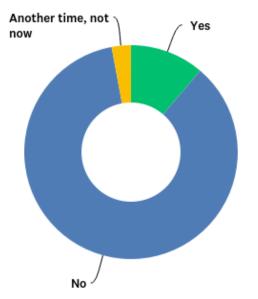

### Q6: Would you like me to show you how to access our services online?

Answered: 276 Skipped: 5

### Q6: Would you like me to show you how to access our services online?

Answered: 276 Skipped: 5

| ANSWER CHOICES        | RESPONSES |     |
|-----------------------|-----------|-----|
| Yes                   | 11.23%    | 31  |
| No                    | 85.87%    | 237 |
| Another time, not now | 2.90%     | 8   |
| TOTAL                 |           | 276 |